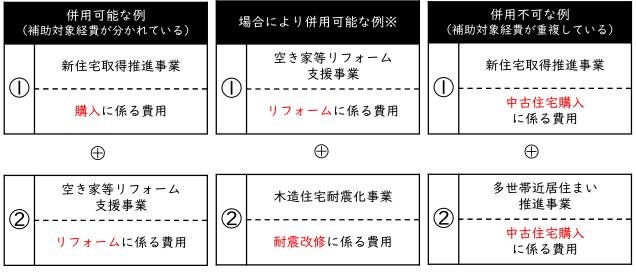

## 〇補助金併用の原則

補助対象経費(…各補助事業において補助の対象としている費用のこと。)が重複している 補助金は、**国・県・市**の補助事業全てにおいて、原則として併用ができません。

※各工事の内容がそれぞれ明確に分かれており、また工事の内訳明細書において補助対象経費が 分かれていることが確認できる場合に併用が可能です。

※リフォーム工事と耐震改修工事の内容が同一であると判断できる場合は併用不可です。